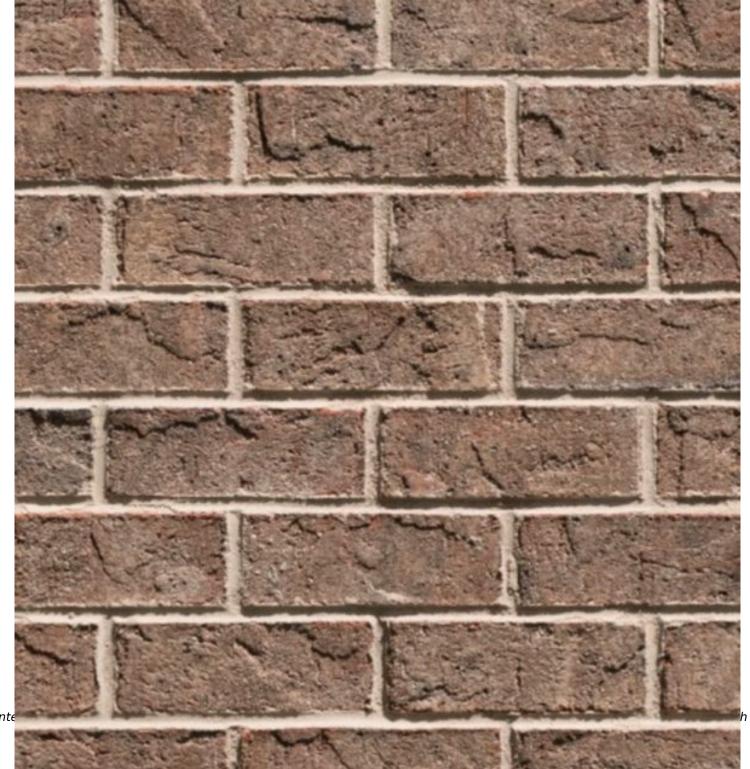

## **BESSEMER GREY**

## NGABrick.com

This photo sample is intended to represent general color range and texture. Precise color fidelity is difficult to obtain in print or from devices such as computer monitors, tablets, and phones. Brick selection should be made from product samples.