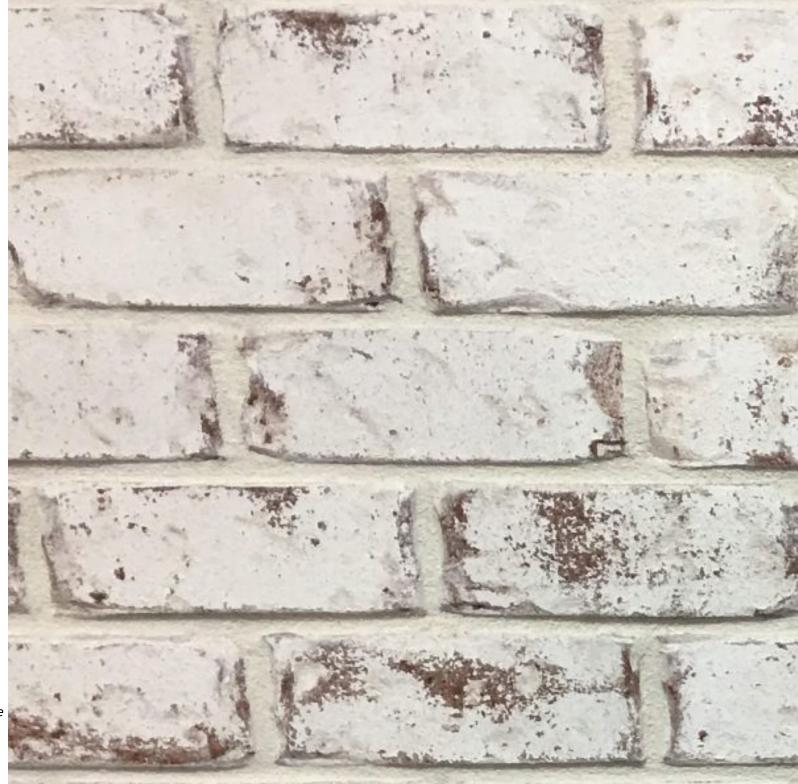

## **BRADFORD HALL TUDOR**

## NGABrick.com

This photo sample is intended to represent general color range and texture. Precise color fidelity is difficult to obtain in print or from devices such as computer monitors, tablets, and phones. Brick selection should be made from product samples.